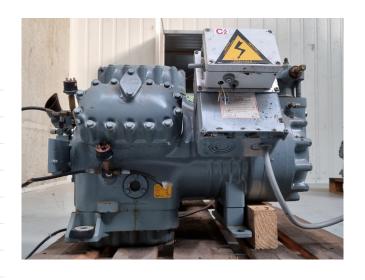

#### Used DWM D6SJ1-4000-AWM/D

Overhauled DWM D6SJ1-4000-AWM/D semi-hermetic reciprocating compressor on Freon with a sight glass. The compressor has a displacement of 126,8 m³/h. We only offer the compressor overhauled and we can offer a fast delivery time. Please contact us for more information! \*Why choose for HOSBV? Were not only the largest used refrigeration specialist in Europe, but also, we solely deliver our orders after performing an extensive test and an industrial cleaning. If requested we are happy to arrange your logistics.