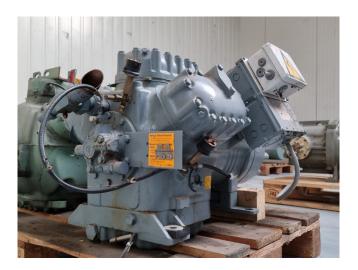

#### Used DWM D6SJ1-4000-AWM/D

Overhauled DWM D6SJ1-4000-AWM/D semi-hermetic reciprocating compressor on Freon with a sight glass. The compressor has a displacement of 126,8 m³/h. We only offer the compressor overhauled and we can offer a fast delivery time. Please contact us for more information! \*Why choose for HOSBV? Were not only the largest used refrigeration specialist in Europe, but also, we solely deliver our orders after performing an extensive test and an industrial cleaning. If requested we are happy to arrange your logistics.