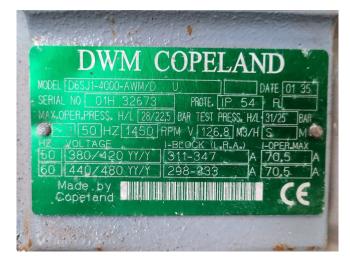

### **Specifications**

| DWM                     |
|-------------------------|
| D6SJ1-4000-AWM/D        |
| Freon                   |
| 105,8                   |
| 88,5                    |
| 73,4                    |
| 49,1                    |
| 31,1                    |
| /                       |
| 126,8                   |
| Y.o.b. 2001             |
| We only offer the       |
| compressor overhauled   |
| and we can offer a fast |
| delivery time.          |
| 800x600x550 mm          |
|                         |
| (LxWxH)                 |
|                         |

#### Used DWM D6SJ1-4000-AWM/D

Overhauled DWM D6SJ1-4000-AWM/D semi-hermetic reciprocating compressor on Freon with a sight glass. The compressor has a displacement of 126,8 m³/h. We only offer the compressor overhauled and we can offer a fast delivery time. Please contact us for more information! \*Why choose for HOSBV? Were not only the largest used refrigeration specialist in Europe, but also, we solely deliver our orders after performing an extensive test and an industrial cleaning. If requested we are happy to arrange your logistics.